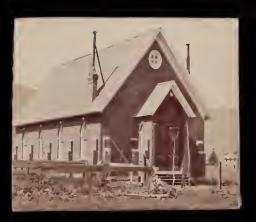

f- 11. 11. T. HEATH, Pholo, Grand Rapids

a and Presbyterian Church Cañon City Colorado July 1907

Prestylerien Bhutch. Esperance New York.

L I.SH COLU BIA

Built entirely by Trimsheard Indians.